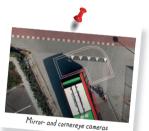

## **MAXIMUM SAFETY**

CAMERAS IN STEAD OF MIRRORS

Transdev The Netherlands has chosen for the mirror- and cornereye camera system! All buses for the regions Amsterdam and Haarlem will get cameras instead of mirrors.

The cameras greatly reduce the blind spot of the bus. This gives the driver a better overview of his surroundings. By replacing the mirrors the bus also becomes less wide. This contributes to extra driving comfort for the driver, more safety and damage reduction.