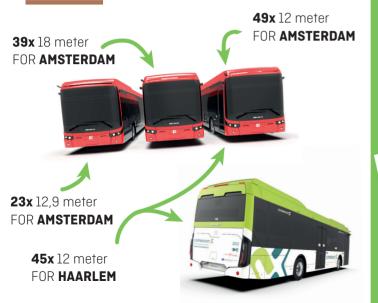

## **WE ARE COMING!**

156 BUSES FOR THE REGIONS OF AMSTERDAM AND HAARLEM

## 156 Ebusco 2.2 buses

2020/2021

Regions Haarlem and Amsterdam