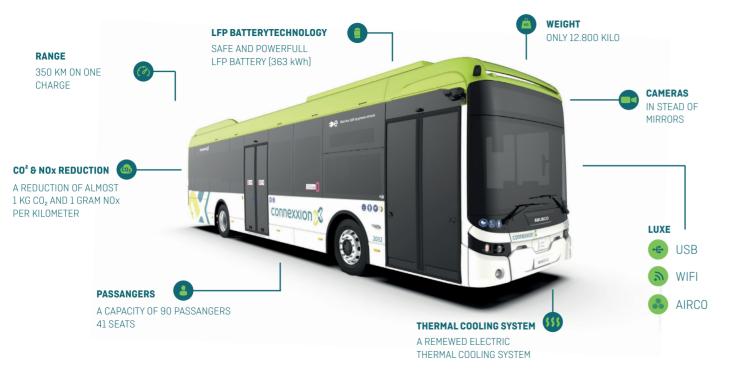

## **MAXIMUM SAFETY**

CAMERAS IN STEAD OF MIRRORS

Transdev The Netherlands has chosen for the mirror- and cornereye camera system! All buses for the regions Amsterdam and Haarlem will get cameras instead of mirrors.

The cameras greatly reduce the blind spot of the bus. This gives the driver a better overview of his surroundings. By replacing the mirrors the bus also becomes less wide. This contributes to extra driving comfort for the driver, more safety and damage reduction.